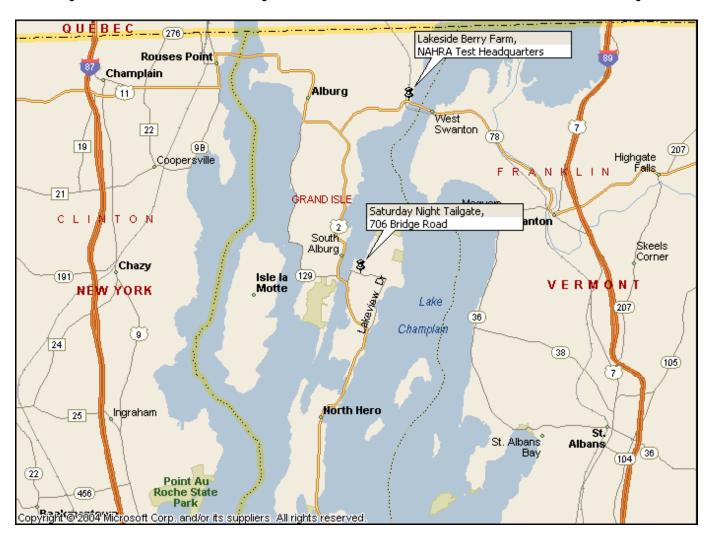

## **Directions to Test Headquarters**

From New York: Take Interstate 87 north to Exit 42 to Champlain, N.Y. At this exit, turn right onto Route 11 toward Rouses Point, N.Y. Turn left onto Route 9 and proceed thru the village of Rouses Point. Follow signs to the bridge to Vermont, a right turn to cross over the bridge onto Route 2. Go about 5 miles to a yellow blinking light, (Mobil station on the right), turn left onto Route 78. Go about 3 miles to Test Headquarters at Christopher's LAKESIDE BERRY FARM (watch for LCRC sign) on the north side of Route 78, just before the Alburgh-Swanton bridge.

<u>From Vermont</u>: Take Interstate 89 north to Exit 21 to Swanton, VT. At this exit, turn left onto Route 78. Follow signs thru Swanton on Route 78 West. Test Headquarters will be at Christopher's LAKESIDE BERRY FARM (watch for LCRC sign), on the north side of Route 78, at the west end of the Alburgh-Swanton bridge.

## **Directions to Saturday Night Tailgate Party**

From Field Test Headquarters on Route 78, turn right and continue west on Route 78 to the blinking yellow light and Mobil station. Turn left onto Route 2, continue south about five miles and cross over the North Hero-Alburgh bridge. At the south end of the bridge, take the immediate left onto Bridge Road. Go one mile from this intersection to the fifth house on the right.